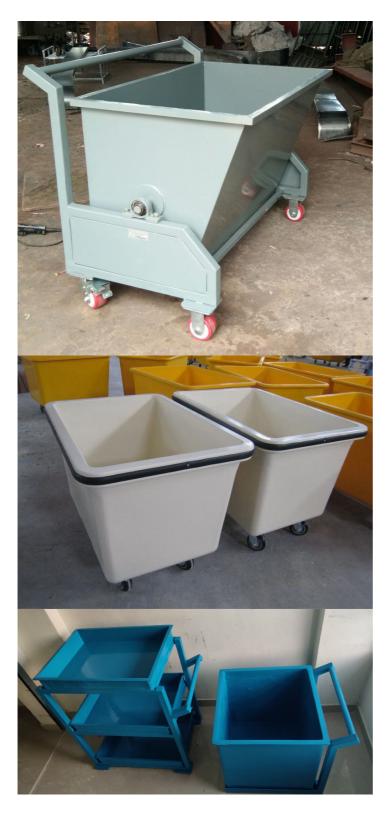

in various type of industries. SABURI FIBER has achieved this through developing and manufacturing products including after sales service in efficient way. We have satisfied customers.

SABURI FIBER offer services from ideas/concept development starting with design, drawings, CNC Pattern development or Silicon/Fiber mould based on CAD output. We are also in reverse engineering. SABURI FIBER markets products to Automotive OEM establishments, Government Institutions and Corporate entities.



Cable Tray

#### **DENTAL CHAIR**



#### **DENTAL CHAIR COMPONENTS**



#### HAIR TRANSPLANT UNIT





#### **AUTOMOTIVE FIBER PRODUCTS**



**DASHBOARD FOR BUSES** 





# **MACHINE ENCLOUSERS**





## **FRP ENCLOUSERS**





## **MEDICAL ENCLOUSERS**







LITHOS ELECTRICAL BIKES

## FRP TROLLEYS







MOTOR COVERS

## **FRP CONTROL PANELS**









#### FRP MOULDED GRATING





**GRP PULTRUTED PROFILES** 

# **PEDIATRIC BEDS**







## FIBER GLASS DOME







PALLET DIVIDER SHEET & JOB HOLDER





**JOB PROTECTION CAPS** 



**FRP PALLET** 





#### FRP SHEETS AND CHECKERED PLATE







FORMING MOULDS FOR CONCRETE

#### PLASTIC MOULDED COMPONENTS





# Saburi Fiber

we make your ideas, come true!

**Since 1988** 

#### **ADDRESS**

212/2 Jadhav nagar, Sinhgad College Road, Near Raj Washing Center, Wadgaon Budruk, Pune 411 041

#### **CONTACT**

Pratik Jadhav +91 9011 417 676 +91 9890 901 024 jadhavpratik18@yahoo.com saburifiberglass18@gmail.com