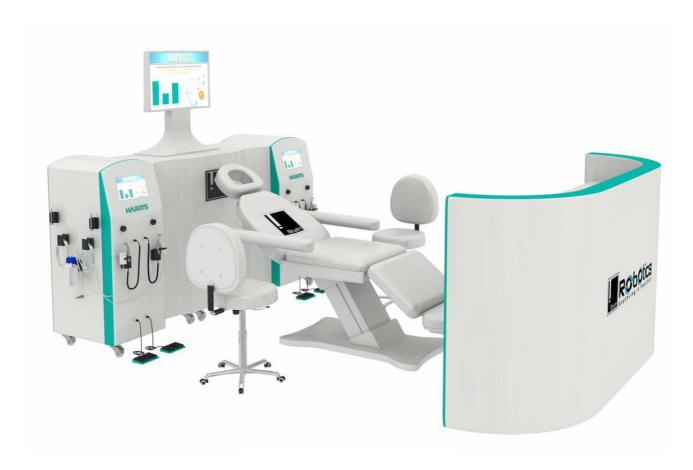

BURI FIBER opted for innovative solutions, processes and composite moulding engineering. We Make Your Ideas, Come True!

Over the years we have established long term business relations with reputed OEM's in various type of industries. SABURI FIBER has achieved this through developing and manufacturing products including after sales service in efficient way. We have satisfied customers.

SABURI FIBER offer services from ideas/concept development starting with design, drawings, CNC Pattern development or Silicon/Fiber mould based on CAD output. We are also in reverse engineering. SABURI FIBER markets products to Automotive OEM establishments, Government Institutions and Corporate entities.



Cable Tray

#### **DENTAL CHAIR**



#### **DENTAL CHAIR COMPONENTS**



#### HAIR TRANSPLANT UNIT





#### **AUTOMOTIVE FIBER PRODUCTS**



**DASHBOARD FOR BUSES** 





# **MACHINE ENCLOUSERS**





## **FRP ENCLOUSERS**





## **MEDICAL ENCLOUSERS**







LITHOS ELECTRICAL BIKES

## FRP TROLLEYS







MOTOR COVERS

## **FRP CONTROL PANELS**









#### FRP MOULDED GRATING





**GRP PULTRUTED PROFILES** 

# **PEDIATRIC BEDS**







## FIBER GLASS DOME







PALLET DIVIDER SHEET & JOB HOLDER





**JOB PROTECTION CAPS** 



**FRP PALLET** 





#### FRP SHEETS AND CHECKERED PLATE







FORMING MOULDS FOR CONCRETE

#### PLASTIC MOULDED COMPONENTS





# Saburi Fiber

we make your ideas, come true!

**Since 1988** 

#### **ADDRESS**

212/2 Jadhav nagar, Sinhgad College Road, Near Raj Washing Center, Wadgaon Budruk, Pune 411 041

#### **CONTACT**

Pratik Jadhav +91 9011 417 676 +