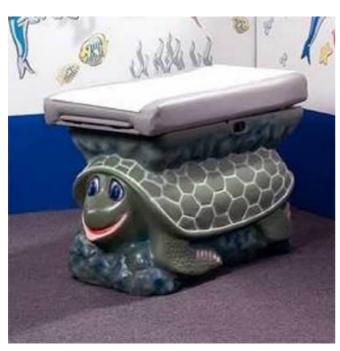

in efficient way. We have satisfied customers.

SABURI FIBER offer services from ideas/concept development starting with design, drawings, CNC Pattern development or Silicon/Fiber mould based on CAD output. We are also in reverse engineering. SABURI FIBER markets products to Automotive OEM establishments, Government Institutions and Corporate entities.



Cable Tray

#### **DENTAL CHAIR**



#### **DENTAL CHAIR COMPONENTS**



#### HAIR TRANSPLANT UNIT





#### **AUTOMOTIVE FIBER PRODUCTS**



**DASHBOARD FOR BUSES** 





# **MACHINE ENCLOUSERS**





## **FRP ENCLOUSERS**





## **MEDICAL ENCLOUSERS**







LITHOS ELECTRICAL BIKES

## FRP TROLLEYS







MOTOR COVERS

## **FRP CONTROL PANELS**









#### FRP MOULDED GRATING





**GRP PULTRUTED PROFILES** 

# **PEDIATRIC BEDS**







## FIBER GLASS DOME







PALLET DIVIDER SHEET & JOB HOLDER





**JOB PROTECTION CAPS** 



**FRP PALLET** 





#### FRP SHEETS AND CHECKERED PLATE







FORMING MOULDS FOR CONCRETE

#### PLASTIC MOULDED COMPONENTS





# Saburi Fiber

we make your ideas, come true!

**Since 1988** 

#### **ADDRESS**

212/2 Jadhav nagar, Sinhgad College Road, Near Raj Washing Center, Wadgaon Budruk, Pune 411 041

#### **CONTACT**

Pratik Jadhav +91 9011 417 676 +91 9890 901 024 jadhavpratik18@yahoo.com saburifiberglass18@gmail.com