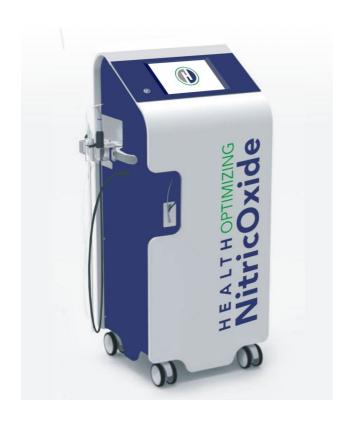

long term business relations with reputed OEM's in various type of industries. SABURI FIBER has achieved this through developing and manufacturing products including after sales service in efficient way. We have satisfied customers.

SABURI FIBER offer services from ideas/concept development starting with design, drawings, CNC Pattern development or Silicon/Fiber mould based on CAD output. We are also in reverse engineering. SABURI FIBER markets products to Automotive OEM establishments, Government Institutions and Corporate entities.



Cable Tray

#### **DENTAL CHAIR**



#### **DENTAL CHAIR COMPONENTS**



#### HAIR TRANSPLANT UNIT





#### **AUTOMOTIVE FIBER PRODUCTS**



**DASHBOARD FOR BUSES** 





# **MACHINE ENCLOUSERS**





## **FRP ENCLOUSERS**





## **MEDICAL ENCLOUSERS**







LITHOS ELECTRICAL BIKES

## FRP TROLLEYS







MOTOR COVERS

## **FRP CONTROL PANELS**









#### FRP MOULDED GRATING





**GRP PULTRUTED PROFILES** 

# **PEDIATRIC BEDS**







## FIBER GLASS DOME







PALLET DIVIDER SHEET & JOB HOLDER





**JOB PROTECTION CAPS** 



**FRP PALLET** 





#### FRP SHEETS AND CHECKERED PLATE







FORMING MOULDS FOR CONCRETE

#### PLASTIC MOULDED COMPONENTS





# Saburi Fiber

we make your ideas, come true!

**Since 1988** 

#### **ADDRESS**

212/2 Jadhav nagar, Sinhgad College Road, Near Raj Washing Center, Wadgaon Budruk, Pune 411 041

#### **CONTACT**

Pratik Jadhav +91 9011 417 676 +91 9890 901 024 jadhavpratik18@yahoo.com saburifiberglass18@gmail.com